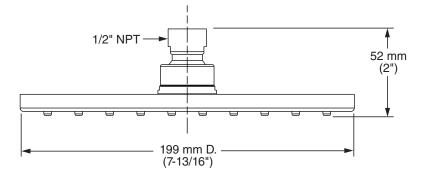

### **GENERAL DESCRIPTION:**

8" rain showerhead. Brass construction. Drenching rain spray pattern. Includes pressure compensating flow control device. Brass ball joint. Easy clean spray nozzles. 1/2" NPT connection. 1.8 gpm/9.5 L/min. maximum flow rate.

### SUGGESTED SPECIFICATION

Showerhead shall have rain spray pattern and brass ball joint. Showerhead shall have a pressure compensating control device. Fitting shall be American Standard Model # 1660.788.\_\_\_\_.