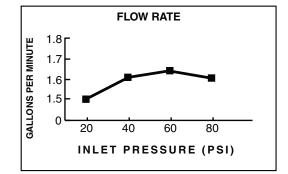

**Pressure Compensating Flow Control Device:** Provides consistent flow over a wide pressure range.

**Easy Clean Spray Nozzles:** Easily clean lime and calcium build up. Nozzles will not clog.

WATERSENSE® CERTIFIED