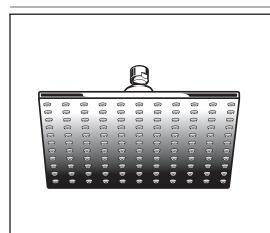

### **GENERAL DESCRIPTION:**

8" rain showerhead. Brass construction. Drenching rain spray pattern. Includes pressure compensating flow control device. Brass ball joint. Easy clean spray nozzles. 1/2" NPT connection. 1.8 gpm/9.5 L/min. maximum flow rate.

#### **PRODUCT FEATURES:**

Water Saving: WaterSense certified.

**Drenching Rain Spray Pattern**: Gives the user a drenching shower similar to a rain downpour.

**Brass Construction:** Durable. Easy to clean. Ideal for prolonged contact with water.